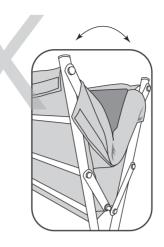

## VegTrug Poppy

Please ensure the felt is fully removed before you attempt to fold the Vegtrug Poppy.

1. For replacement felts , please contact your local stockist or go to www.vegtrug.com for a list of retailers.

3. Please go to www.vegtrug.com to see what you can grow, or download our FREE iPhone or Android app for simple growing instructions.

4. Please ensure the felt is removed before folding the VegTrug Poppy.