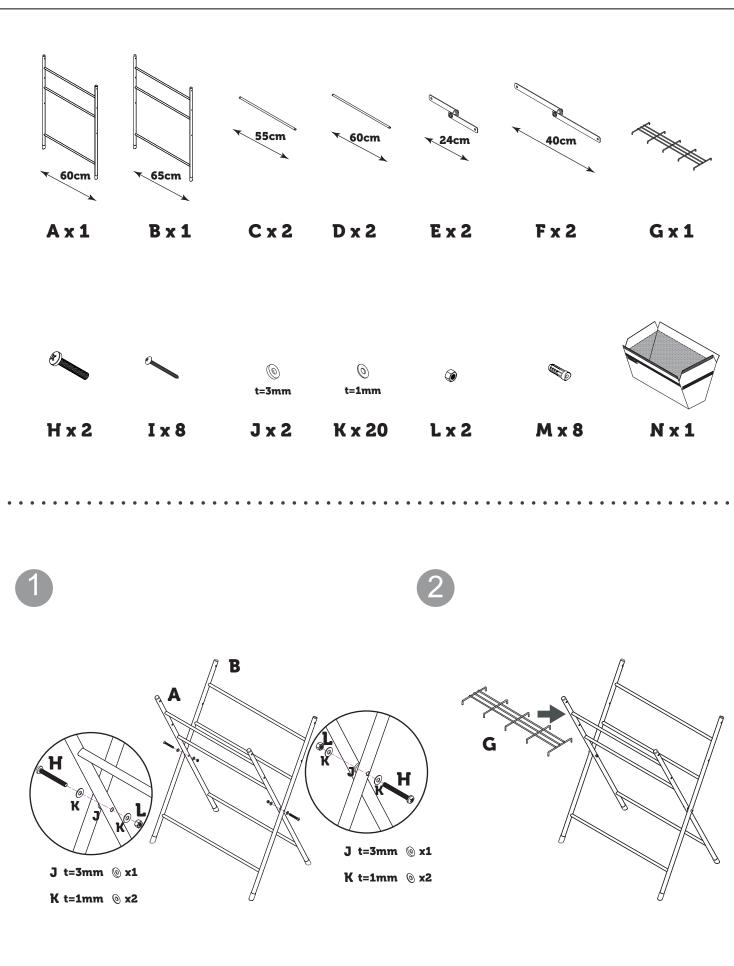

## VegTrug Poppy





## VegTrug Poppy







Please ensure the felt is fully removed before you attempt to fold the Vegtrug Poppy.

1. For replacement felts , please contact your local stockist or go to www.vegtrug.com for a list of retailers.

2. VegTrug Poppy is designed to be used all over the world in many and varied environments, we cannot guarantee that the product will not fade in time and may sustain some staining due to different coloured soils or use of different coloured additives or fertilisers.

3. Please go to www.vegtrug.com to see what you can grow, or download our FREE iPhone or Android app for simple growing instructions.

4. Please ensure the felt is removed before folding the VegTrug Poppy.