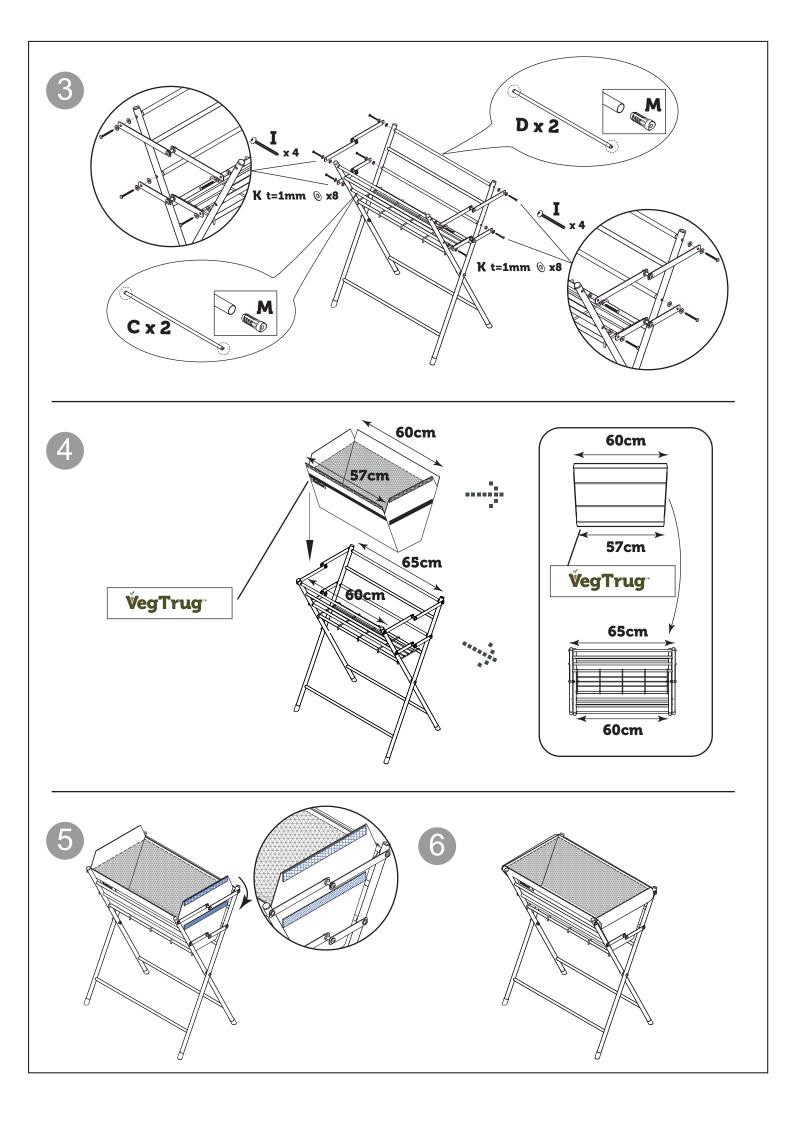

## VegTrug Poppy





## VegTrug Poppy







Please ensure the felt is fully removed before you attempt to fold the Vegtrug Poppy.

1. For replacement felts , please contact your local stockist or go to www.vegtrug.com for a list of retailers.

2. VegTrug Poppy is designed to be used all over the world in many and varied environments, we cannot guarantee that the product will not fade in time and may sustain some staining due to different coloured soils or use of different coloured additives or fertilisers.

3. Please go to www.vegtrug.com to see what you can grow, or download our FREE iPhone or Android app for simple growing instructions.

4. Please ensure the felt is removed before folding the VegTrug Poppy.