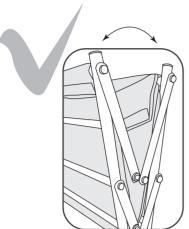

## VegTrug Poppy





## VegTrug Poppy







Please ensure the felt is fully removed before you attempt to fold the Vegtrug Poppy.

1. For replacement felts , please contact your local stockist or go to www.vegtrug.com for a list of retailers.

2. VegTrug Poppy is designed to be used all over the world in many and varied environments, we cannot guarantee that the product will not fade in time and may sustain some staining due to different coloured soils or use of different coloured additives or fertilisers.

3. Please go to www.vegtrug.com to see what you can grow, or download our FREE iPhone or Android app for simple growing instructions.

4. Please ensure the felt is removed before folding the VegTrug Poppy.